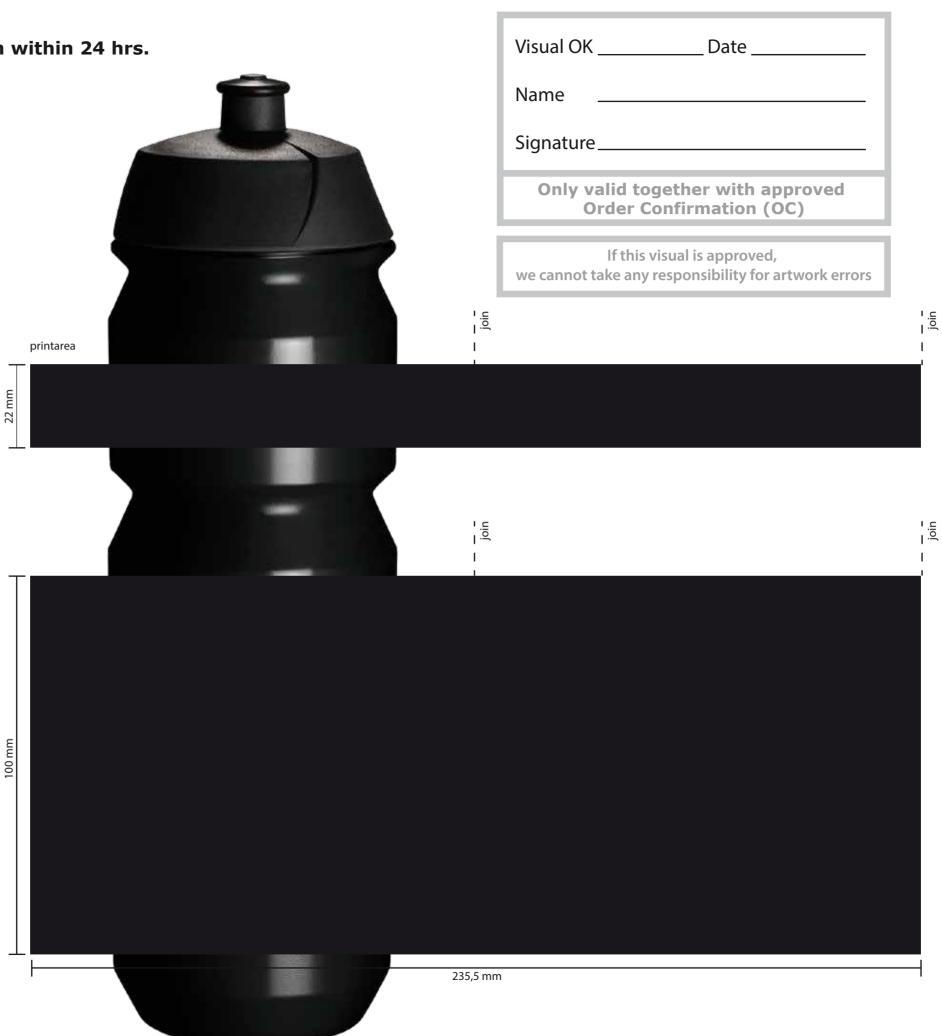

In order to avoid a production delay, please confirm within 24 hrs.

...

|                                                                                                          | 9/41                                                                                                  |
|----------------------------------------------------------------------------------------------------------|-------------------------------------------------------------------------------------------------------|
| Bottle model<br>Bottle size<br>Bottle colour<br>Cap colour<br>Pull lid colour                            | Shiva Bio-Bidon<br>750cc<br>Black<br>Black<br>Black<br>Black                                          |
| Print colour 1<br>Print colour 2<br>Print colour 3<br>Print colour 4<br>Print colour 5<br>Print colour 6 | <ul> <li>PMS</li> <li>PMS</li> <li>PMS</li> <li>PMS</li> <li>PMS</li> <li>PMS</li> <li>PMS</li> </ul> |

## By approving this visual, you accept the following deviations

- 1. When printing on coloured bottles, it is necessary to print a white underlay first. In some cases an outline is visible.
- 2. Dark bottles are more sensitive to scratches and scuff marks.
- 3. When printing a multiple colour design, where the colours meet a 0,5 mm tolerance in closure must be accepted
- 4. When printing full colour process CMYK, the end result is mat, pixelated and can deviate from the visual proof. Our raster size is 34 dpi.