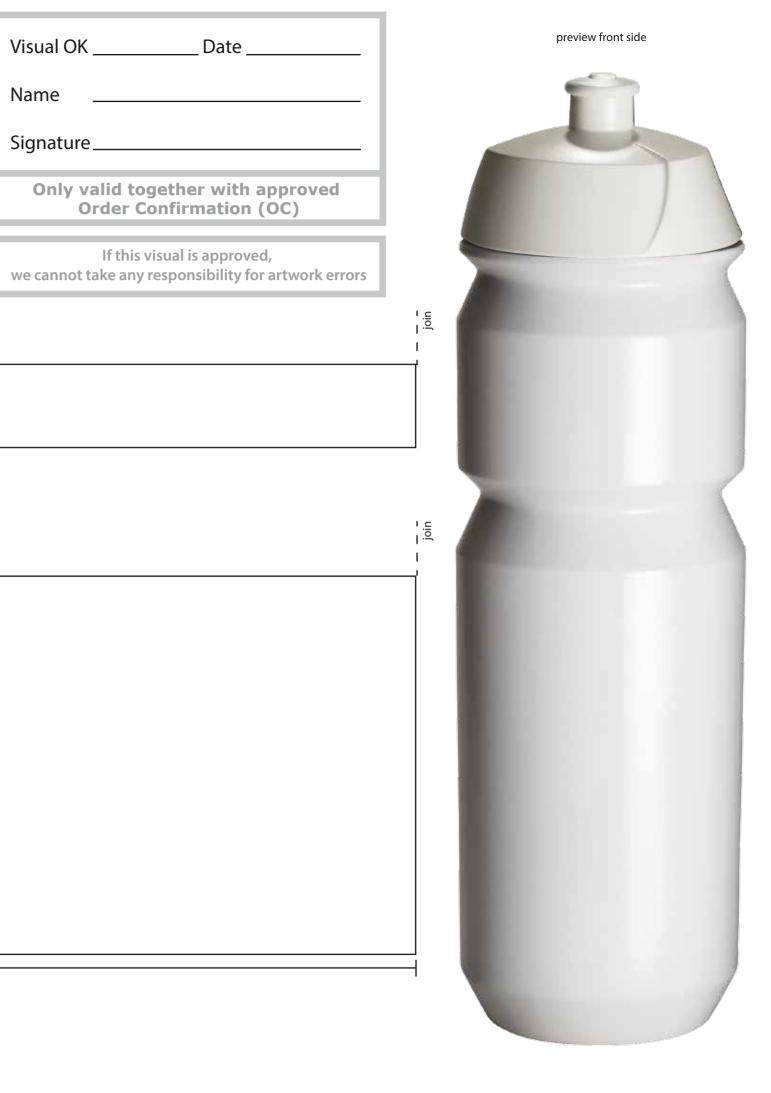

In order to avoid a production delay, please confirm within 24 hrs.

| NAME                                                                                                                           |                                                                                       |        |           | Í |     |       |      | ame<br>gnature            |
|--------------------------------------------------------------------------------------------------------------------------------|---------------------------------------------------------------------------------------|--------|-----------|---|-----|-------|------|---------------------------|
| Bottle model<br>Bottle size<br>Bottle colour                                                                                   | Shiva BIO-Bidon<br>750cc<br>White                                                     |        |           |   | 7   |       | E    | Only valid t<br>Order     |
| Cap colour<br>Pull lid colour                                                                                                  | White<br>White                                                                        |        |           |   |     | 2     | w    | lf th<br>e cannot take ar |
| Print colour 1                                                                                                                 | PMS<br>PMS                                                                            |        | printarea |   |     |       | nioį |                           |
| Print colour 3□Print colour 4□Print colour 5□Print colour 6□                                                                   | PMS<br>  PMS<br>  PMS<br>  PMS                                                        | 22 mm  |           |   |     |       |      |                           |
|                                                                                                                                |                                                                                       |        |           |   | - ( |       | nioį |                           |
|                                                                                                                                |                                                                                       |        |           |   |     |       |      |                           |
| The bio logo is optional,<br>please ask us if you want us to add it as<br><b>Bio Bottle</b><br>Biodegradable <b>Bio Bottle</b> | part of your design<br>Biodegradable                                                  | 100 mm |           |   |     |       |      |                           |
| 1. When printing on coloured k<br>underlay first. In some cases                                                                |                                                                                       | s      |           |   |     |       |      |                           |
|                                                                                                                                | ve to scratches and scuff marks.<br>our design, where the colours meet                |        |           |   |     |       |      |                           |
| a 0,5 mm tolerance in closure                                                                                                  | -                                                                                     |        |           |   |     | -     |      |                           |
| pixelated and can deviate fro                                                                                                  | ocess CMYK, the end result is mat,<br>om the visual proof. Our raster size is 34 dpi. |        |           |   | )   | 235,5 | mm   |                           |
| Bottles are dishwashe                                                                                                          | er safe up to 40° C !                                                                 |        |           |   |     |       |      |                           |

preview front side