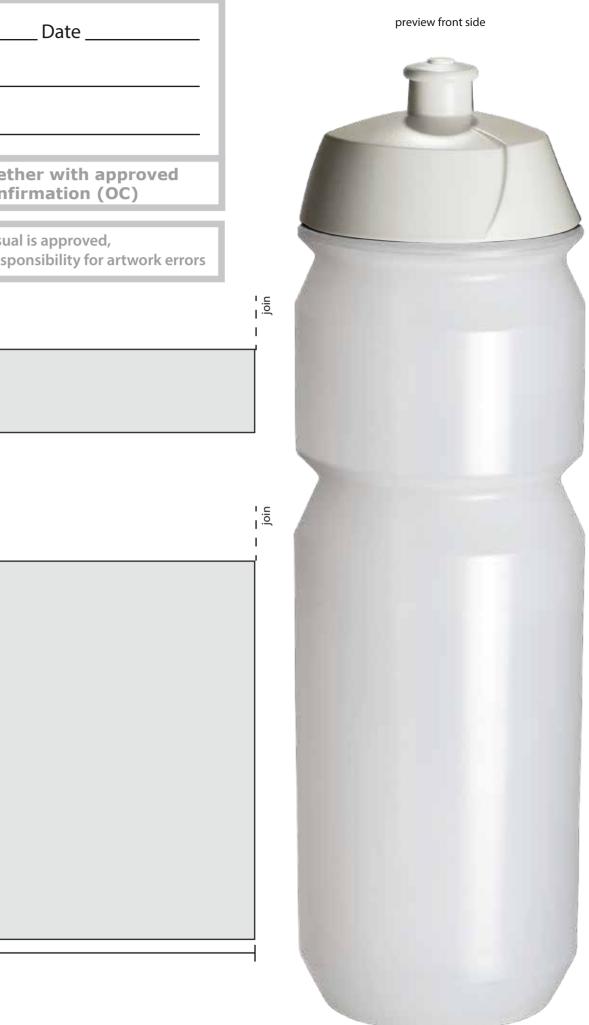

| In order to avoid a pro                                                                                              | duction delay, <b>please confir</b>                                                                                  | m within 2          | 4 hrs. |                  | Visual OK                                                                                           |
|----------------------------------------------------------------------------------------------------------------------|----------------------------------------------------------------------------------------------------------------------|---------------------|--------|------------------|-----------------------------------------------------------------------------------------------------|
| Bottle model<br>Bottle size<br>Bottle colour<br>Cap colour                                                           | ••<br>Shiva BIO-Bidon<br>750cc<br>Transparent<br>White<br>White<br>White                                             |                     |        |                  | Name<br>Signature<br>Only valid togeth<br>Order Confi<br>If this visual<br>we cannot take any respo |
| Print colour 2Image: Colour 2Print colour 3Image: Colour 3Print colour 4Image: Colour 3Print colour 5Image: Colour 3 | PMS<br>PMS<br>PMS<br>PMS<br>PMS                                                                                      | printarea<br>E<br>Z |        | I<br>I<br>I nioj |                                                                                                     |
|                                                                                                                      | odegradable<br>Tou accept the following deviations<br>atles, it is necessary to print a white<br>outline is visible. | 100 mm              |        | I<br>I<br>Inio   |                                                                                                     |
| a 0,5 mm tolerance in closure n<br>4. When printing full colour proce                                                | ess CMYK, the end result is mat,<br>the visual proof. Our raster size is 34 dpi.                                     |                     |        | 235,5 mm         |                                                                                                     |

preview front side